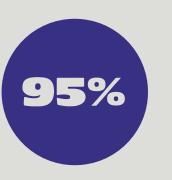

## BRAVE SUMMIT STATS

95% of attendees tated that the summit nfluenced them to reach out for mental health support

95% of attendees felt tha the summit provided an inclusive and accepting environment and that the vendors had information that was relevant to their needs